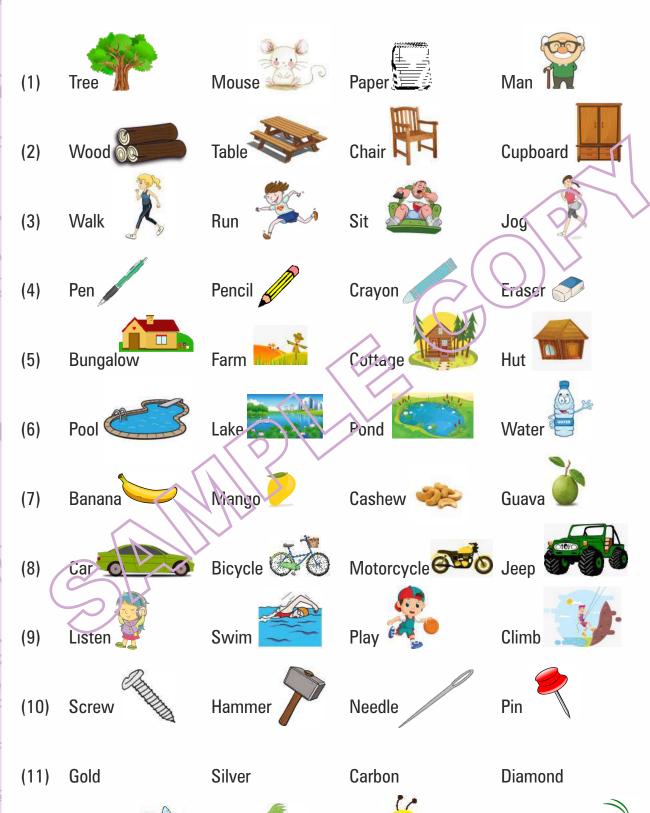

ing from all other members of a particular group in some way.

## **Examples:**

(1) Mother. Brother

Friend

Daughter

Friend is the odd one out.

(2)







Boy is odd one out.

















## Intelli Quadros: Class-4 **Analogy & Classification**



#### **Q1**. Find the relation between the given images and choose the correct option to fill the blank space.





Be Co

2



**Smile** 













(a)









# EXERCISE

## Intelli Quadros: Class-4 **Analogy & Classification**

























Candle













Road





















Tran

Boat

(7)

























(8)





















(9)

2



Bake



**Oven** 







Cut

(d)

Cook



## Intelli Quadros: Class-4 Analogy & Classification

Grasshopper



## Q2. Choose the odd one out from the following.



Parrot

(12)