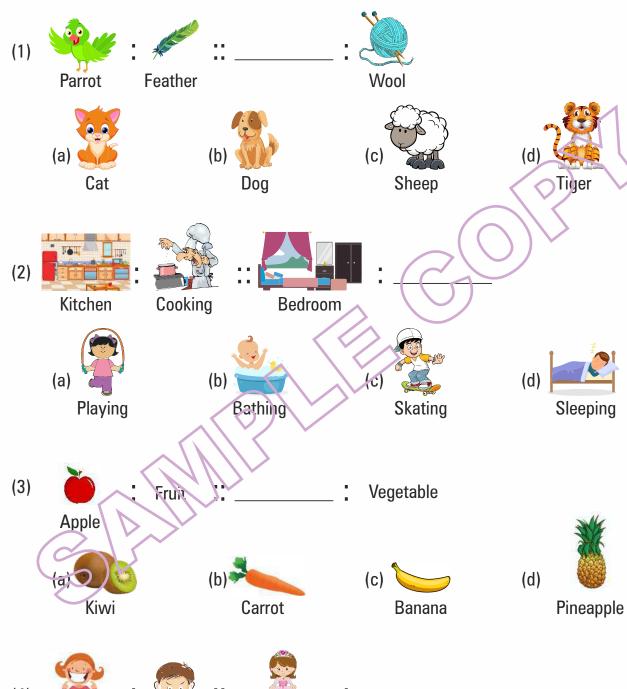

#### **Q1**. Find the relation between the given images and choose the correct option to fill the blank space.

Be Co

2

**Smile** 

(a)