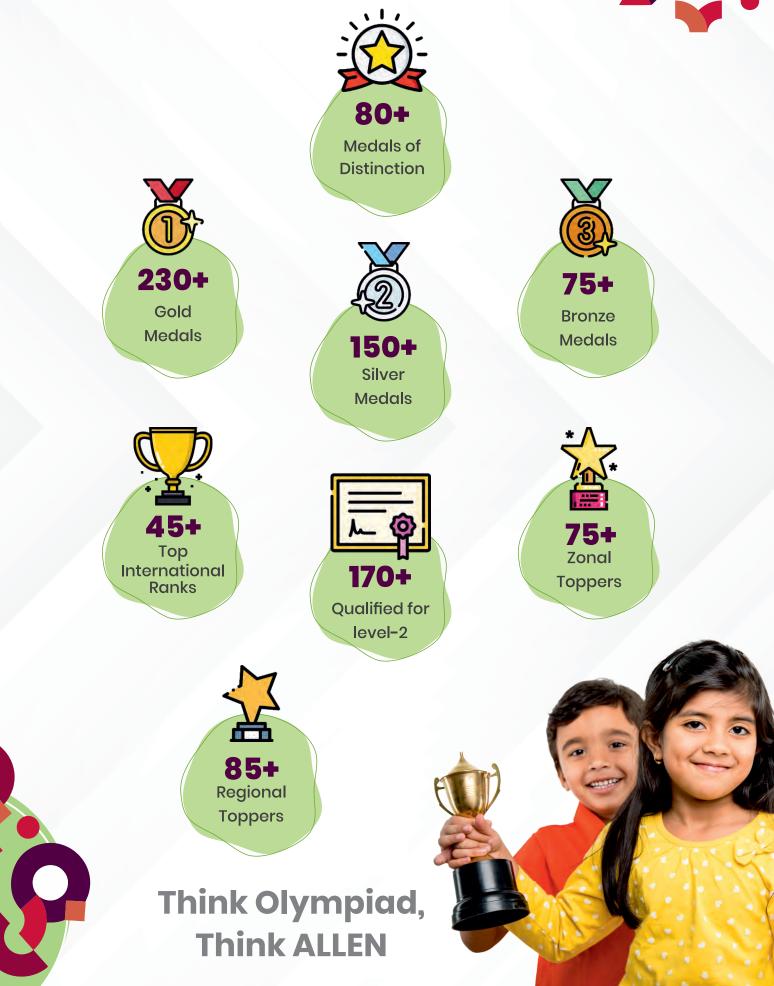

Experiential Experimental Edutaining



## **Our Glorious Results**











### Acing Olympiads is now Super Easy!!

























### Workbooks for Building IQ

The progressive study materials used in IHS Olympiad classes are the Skoolplus Workbooks for building IQ. These books are based on National Education Policy recommendation and have proved to be the best choice for Olympiad preparation.













| Maths, Science & Mental Ability |  |
|---------------------------------|--|
|---------------------------------|--|

| URSE       | Grade  | No. of Sessions | Fee     |   |
|------------|--------|-----------------|---------|---|
| <b>N</b> O | 1 to 3 | 34              | ₹ 11000 |   |
| Ö          | 4 to 5 | 35              | ₹ 12500 |   |
|            |        |                 |         | i |

| 2         | Maths, Science, Mental Ability & E