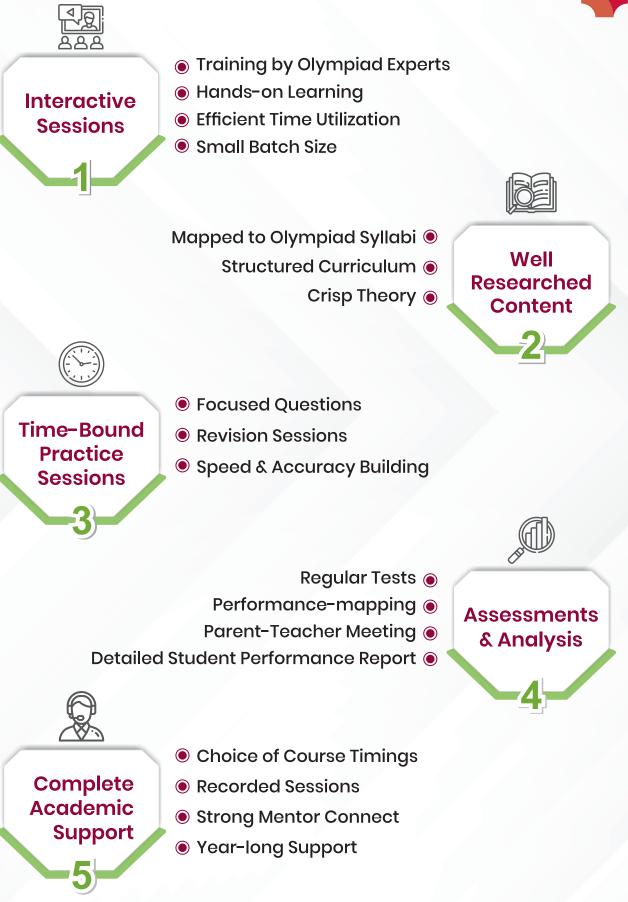

Experiential Experimental Edutaining



## **Our Glorious Results**











### Acing Olympiads is now Super Easy!!

























### Workbooks for Building IQ

The progressive study materials used in IHS Olympiad classes are the Skoolplus Workbooks for building IQ. These books are based on National Education Policy recommendation and have proved to be the best choice for Olympiad preparation.













| Maths, Science & Mental Ability |  |
|---------------------------------|--|
|---------------------------------|--|

| URSE       | Grade  | No. of Sessions | Fee     |   |
|------------|--------|-----------------|---------|---|
| <b>N</b> O | 1 to 3 | 34              | ₹ 11000 |   |
| Ö          | 4 to 5 | 35              | ₹ 12500 |   |
|            |        |                 |         | i |

| 2         | Maths, Science, Mental Ability & English |                 |         | SUPER<br>SAVER |
|--