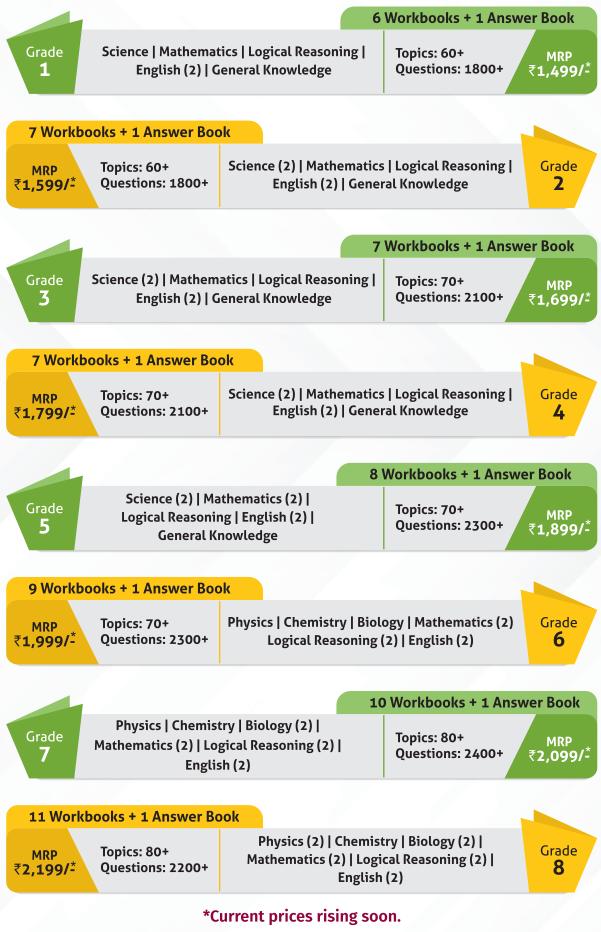

### Workbooks for Building IQ

The progressive study materials used in IHS Olympiad classes are the Skoolplus Workbooks for building IQ. These books are based on National Education Policy recommendation and have proved to be the best choice for Olympiad preparation.