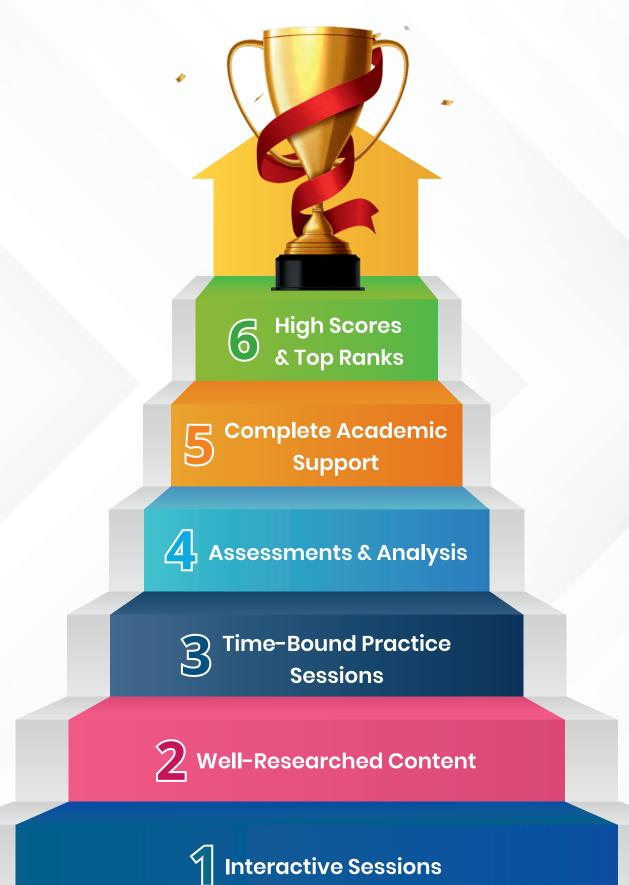

Experiential Experimental Edutaining



## **Our Glorious Results**











### Acing Olympiads is now Super Easy!!

























### Workbooks for Building IQ

The progressive study materials used in IHS Olympiad classes are the Skoolplus Workbooks for building IQ. These books are based on National Education Policy recommendation and have proved to be the best choice for Olympiad preparation.













| Maths, Science & Mental Ability |  |
|---------------------------------|--|
|---------------------------------|--|

| URSE       | Grade  | No. of Sessions | Fee     |   |
|------------|--------|-----------------|---------|---|
| <b>N</b> O | 1 to 3 | 34              | ₹ 11000 |   |
| Ö          | 4 to 5 | 35              | ₹ 12500 |   |
|            |        |                 |         | i |

| 2         | Maths, Science, Mental Ability & English |                 |         | SUPER<br>SAV