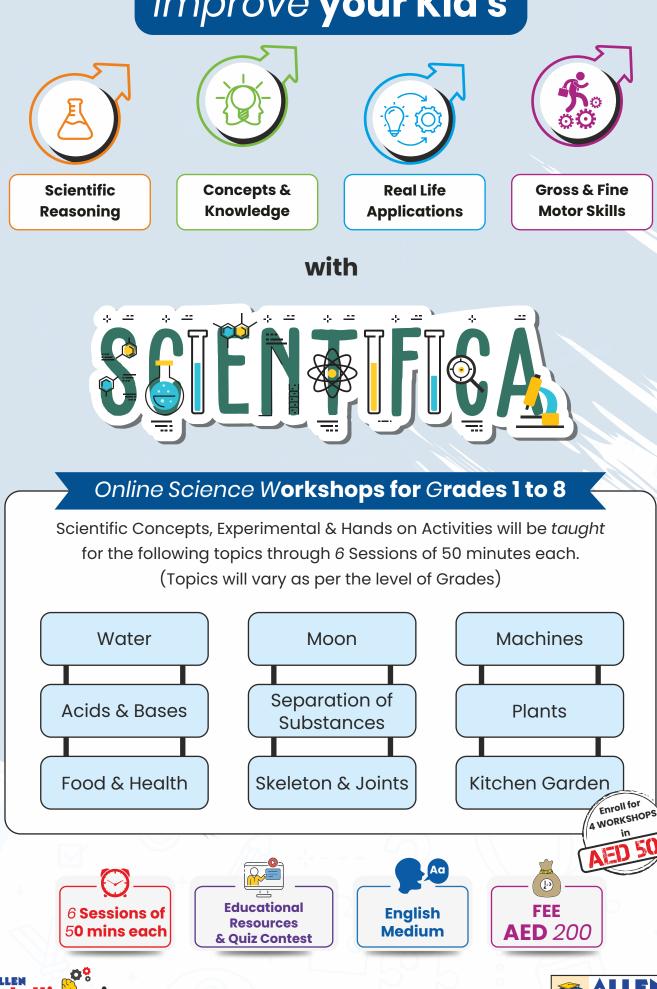

#### Online Reasoning Workshops for Grades 1 to 8

Conceptual Understanding, Problem Solving Tricks and Critical Thinking Tips for the following topics will be *taught* through 6 Sessions of 50 minutes each. (Topics will vary as per the level of Grades)