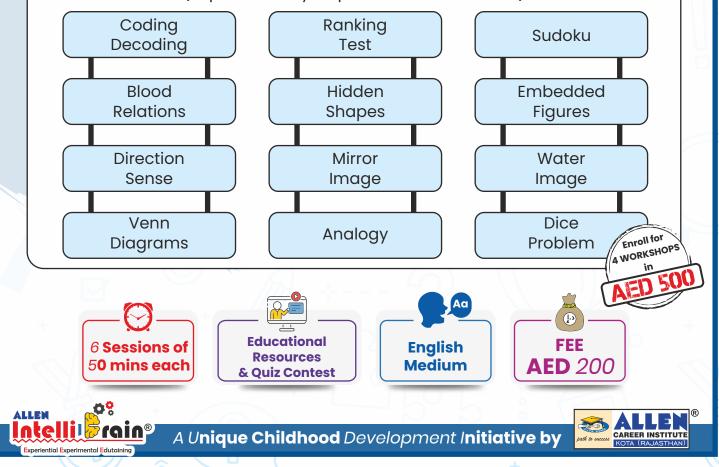

#### Online Reasoning Workshops for Grades 1 to 8

Conceptual Understanding, Problem Solving Tricks and Critical Thinking Tips for the following topics will be *taught* through 6 Sessions of 50 minutes each. (Topics will vary as per the level of Grades)

### Workshop FEE Details

| Workshop | Any One  | Any Two   | Any Three | All Four  |
|----------|----------|-----------|-----------|-----------|
| Combo    | Workshop | Workshops | Workshops | Workshops |
| Fee*     | AED 200  | AED 350   | AED 450   | AED 500   |

\*Fee is non-refundable \*Workshop Fee is same for all Grades.

pin?

Experiential Experimental Edutaining

CAREER INSTITUT

Support@theintellibrain.com

+91 83061 00759

A Unique Childhood Development Initiative by